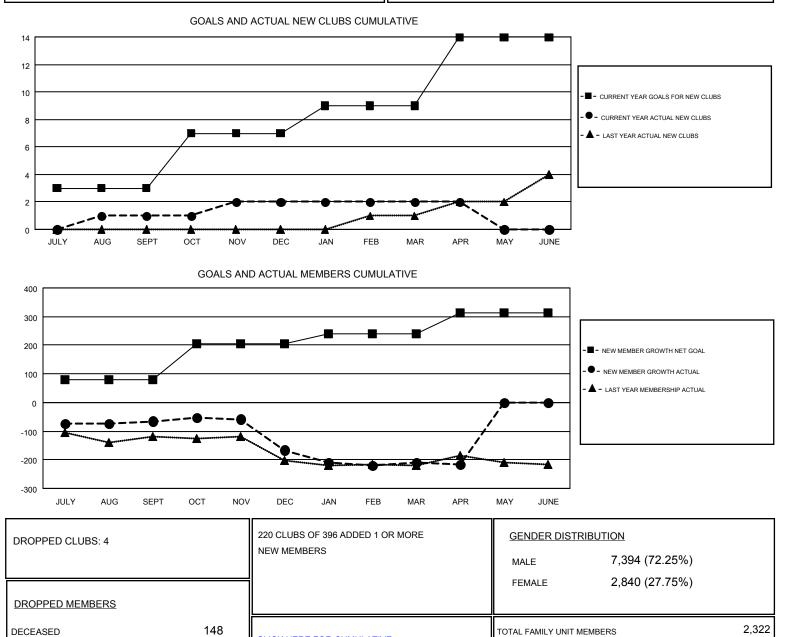

#### THOMAS MATNEY GMT

| GMT: THOMAS           | S MATNEY      |           |               |                       |                                                                |                                                              | GMT CA 1                                           |
|-----------------------|---------------|-----------|---------------|-----------------------|----------------------------------------------------------------|--------------------------------------------------------------|----------------------------------------------------|
| Clubs                 |               |           |               | Members               |                                                                |                                                              |                                                    |
| RESULTS FOR 2016-2017 |               |           |               | RESULTS FOR 2016-2017 |                                                                |                                                              |                                                    |
| QUARTER               | NEW CLUB GOAL | NEW CLUBS | DROPPED CLUBS | QUARTER               | NEW MEMBER GROWTH<br>NET GOAL (not reinstated<br>or transfers) | NEW MEMBER<br>GROWTH ACTUAL (not<br>reinstated or transfers) | DROPPED<br>MEMBERS ACTUAL<br>(including transfers) |
| JULY/AUG/SEPT         | 3             | 1         | 1             | JULY/AUG/SEPT         | 81                                                             | 243                                                          | 308                                                |
| OCT/NOV/DEC           | 4             | 1         | 3             | OCT/NOV/DEC           | 123                                                            | 210                                                          | 311                                                |
| JAN/FEB/MAR           | 2             | 0         | 0             | JAN/FEB/MAR           | 35                                                             | 185                                                          | 227                                                |
| APR/MAY/JUNE          | 5             | 0         | 0             | APR/MAY/JUNE          | 75                                                             | 68                                                           | 76                                                 |

OTHER

TOTAL

CLUB CANCELLED

CLICK HERE FOR CUMULATIVE

MEMBERSHIP DATA

33

741

922